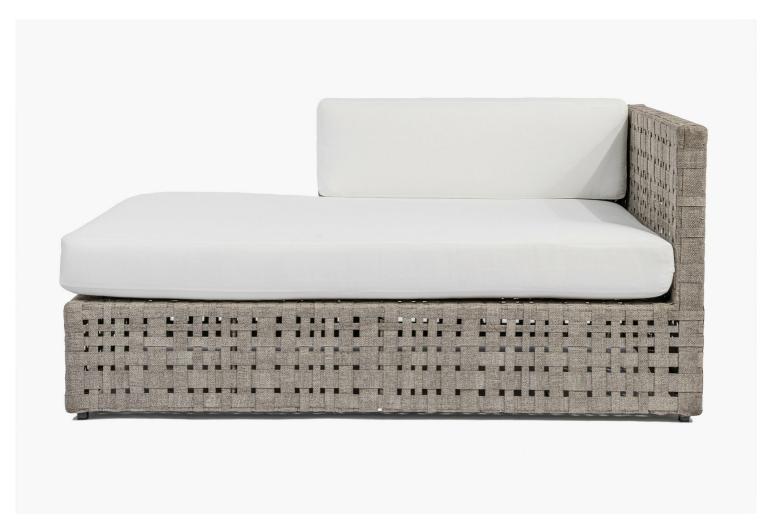

## CORO DAYBED

SKU: BC58986-SD | CANVAS | SAND

### **MEASUREMENTS**

Width - 66"

Depth - 40"

Height - 31.5"

#### **COLORWAYS**

CANVAS | SAND

CANVAS | HEATHER

#### PRODUCT DETAILS

- · Square tube steel frame
- · Black Matte Powder Coated Metal
- · Polypropylene all-weather strapping
- $\cdot$  Fabric shown in Outdoor Linen | Chalk
- · Weatherproof and stain resistant fabric
- Covering furniture is recommended for longterm use. If left uncovered the finish will fade and the natural color and grain of the teak will resurface.
- · Cushions sold separately can be purchased <a href="here">here</a>